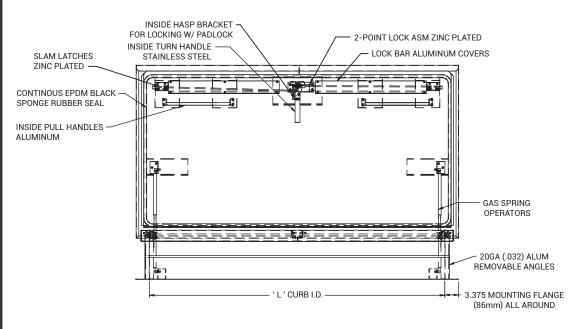

### SPECIFICATIONS

COVER: Double-skin construction ("in box type design") with 1" Polyiso (R-6) insulation and a continuous EPDM foam weather/draft seal gasket that is attached to the inside of cover to provide a flush, tight fit. Designed to support a live load of 40lbs./sq. ft., the cover is 1/8" aluminum with a 20 gauge aluminum inside liner.

CURB: 1/8" thick aluminum with 1" thick Polyiso (R-6) insulation at curb exterior. Curb is 12" high, with 3.375" wide bottom flange and pre-drilled mounting holes.

HINGE: Heavy duty Aluminum pintle hinges with 3/8" SS pin.

**OPENING:** Gas spring operators allow cover to open and close with ease. Stainless Steel inside pull handle allows for easy control when closing cover.

DOOR LATCH: Self latching, Stainless Steel outside T handle with inside lock and lever assembly. Unit also has inside and outside padlock provisions.

FINISH: Mill finish

For a complete list of options visit www.AcudorAccessPanels.com

To view Pricing and Additional Product Info.