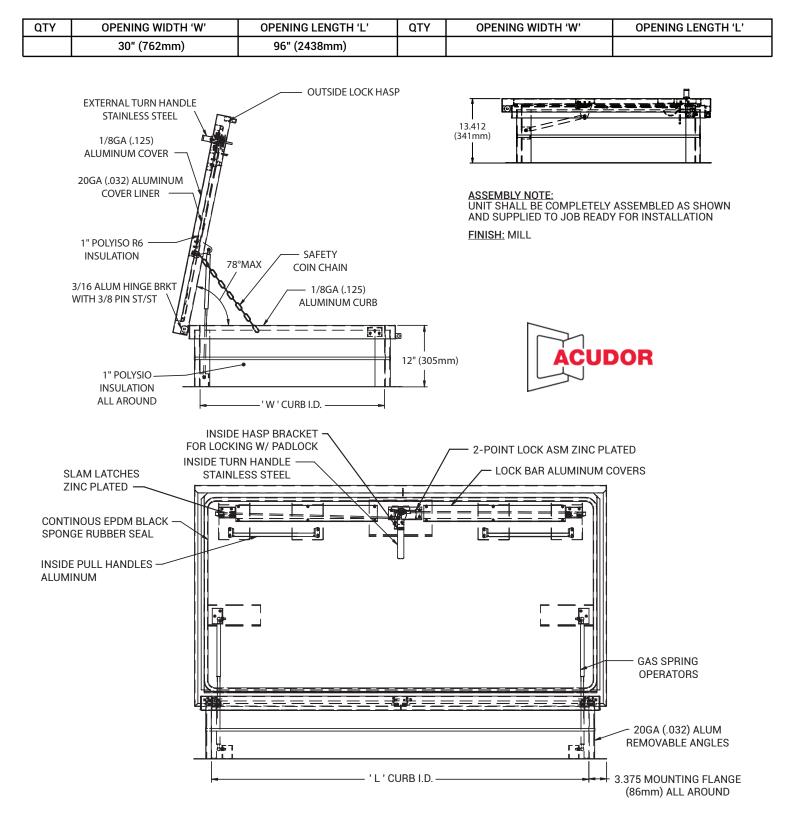

### SPECIFICATIONS

COVER: Double-skin construction ("in box type design") with 1" Polyiso (R-6) insulation and a continuous EPDM foam weather/draft seal gasket that is attached to the inside of cover to provide a flush, tight fit. Designed to support a live load of 40lbs./sq. ft., the cover is 1/8" aluminum with a 20 gauge aluminum inside liner.

CURB: 1/8" thick aluminum with 1" thick Polyiso (R-6) insulation at curb exterior. Curb is 12" high, with 3.375" wide bottom flange and pre-drilled mounting holes.

HINGE: Heavy duty Aluminum pintle hinges with 3/8" SS pin.

**OPENING:** Gas spring operators allow cover to open and close with ease. Stainless Steel inside pull handle allows for easy control when closing cover.

DOOR LATCH: Self latching, Stainless Steel outside T handle with inside lock and lever assembly. Unit also has inside and outside padlock provisions.

FINISH: Mill finish

For a complete list of options visit www.AcudorAccessPanels.com

To view Pricing and Additional Product Info.