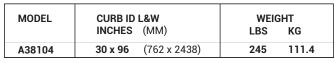

with 1" thick Polyiso (R-6) insulation at curb exterior. Curb is 12" high, with 3.375" wide bottom flange and pre-drilled mounting holes.

HINGE: Heavy duty Aluminum pintle hinges with 3/8" SS pin.

**OPENING:** Gas spring operators allow cover to open and close with ease. Stainless Steel inside pull handle allows for easy control when closing cover.

DOOR LATCH: Self latching, Stainless Steel outside T handle with inside lock and lever assembly. Unit also has inside and outside padlock provisions.

FINISH: Mill finish



For a complete list of options visit www.AcudorAccessPanels.com



To view Pricing and Additional Product Info.

## SKU: RHA-SE LUM. SERVICE STAIR CCESS ROOF HATCH



### DIMENSIONS AND APPEARANCE

>> CLICK TO VIEW ADDITIONAL DETAILS AND PRICING <<

#### STANDARD SIZES:



For detailed specifications see submittal sheet



### PROJECT DATA

| PROJECT NAME :         | QTY                                          | w | н | OPTIONS |
|------------------------|----------------------------------------------|---|---|---------|
| ARCHITECT :            |                                              |   |   |         |
| DEALER :               |                                              |   |   |         |
| CONTRACTOR :           |                                              |   |   |         |
| LOCATION :             | SPECIAL INSTRUCTIONS :                       |   |   |         |
| DATE :                 |                                              |   |   |         |
| TAGGING INSTRUCTIONS : | SUBMITTAL APPROVAL :<br>(signature or stamp) |   |   |