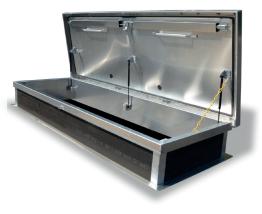

### APPLICATION

Acudor Service Stair Roof Hatches are designed to provide convenient, economical access to the roof of a building from a full size staircase to perform maintenance

### **FEATURES**

· Weather tight construction · Convenient one-hand operation • 12" high insulated curb Supports 40lbs./sq. ft. live load Stainless Steel Hardware

### SPECIFICATIONS

COVER: Double-skin construction ("in box type design") with 1" Polyiso (R-6) insulation and a continuous EPDM foam weather/draft seal gasket that is attached to the inside of cover to provide a flush, tight fit. Designed to support a live load of 40lbs./sq. ft., the cover is 1/8" aluminum with a 20 gauge aluminum inside liner.

CURB: 1/8" thick aluminum with 1" thick Polyiso (R-6) insulation at curb exterior. Curb is 12" high, with 3.375" wide bottom flange and pre-drilled mounting holes.

HINGE: Heavy duty Aluminum pintle hinges with 3/8" SS pin.

**OPENING:** Gas spring operators allow cover to open and close with ease. Stainless Steel inside pull handle allows for easy control when closing cover.

DOOR LATCH: Self latching, Stainless Steel outside T handle with inside lock and lever assembly. Unit also has inside and outside padlock provisions.