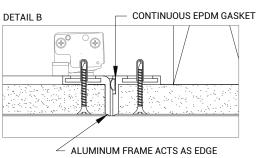

#### FRAME:

- Recessed aluminum extrusions
- Frame acts as finishing edge 1/16" (2mm) Gap between frame and door

For a complete list of options visit www.AcudorAccessPanels.com

To view Pricing and Additional Product Info.