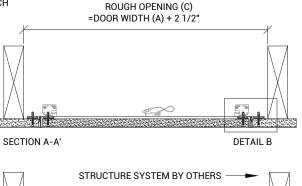

### DIMENSIONS AND APPEARANCE

FOR WALLBOARD FINISHING

# PROJECT DATA

DOOR LENGTH(A)

FRONT

**Custom Sizes Available - Fast!** 

| PROJECT NAME :         | QTY                                          | w | н | OPTIONS |
|------------------------|----------------------------------------------|---|---|---------|
| ARCHITECT :            |                                              |   |   |         |
| DEALER :               |                                              |   |   |         |
| CONTRACTOR :           |                                              |   |   |         |
| LOCATION :             | SPECIAL INSTRUCTIONS :                       |   |   |         |
| DATE :                 |                                              |   |   |         |
| TAGGING INSTRUCTIONS : | SUBMITTAL APPROVAL :<br>(signature or stamp) |   |   |         |
|                        |                                              |   |   |         |