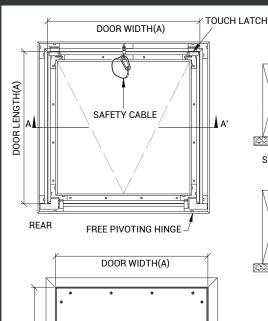

#### HINGE:

- Free pivoting hinge - Door can be removed for maximum clearance
- SOUND TRANSMISSION: - This access panel will not reduce the STC rating of the assembly

#### LATCH:

- Concealed touch latch (standard)
- Cam latch (optional) Tamper resistant cam latch (optional)
- Keyed lock (optional)

#### FRAME:

- Recessed aluminum extrusions
- Frame acts as finishing edge 1/16" (2mm) Gap between frame and door

For a complete list of options visit www.AcudorAccessPanels.com

To view Pricing and Additional Product Info.

### DIMENSIONS AND APPEARANCE

FOR WALLBOARD FINISHING

# PROJECT DATA

DOOR LENGTH(A)

FRONT

**Custom Sizes Available - Fast!** 

| PROJECT NAME :         | QTY                                          | w | н | OPTIONS |
|------------------------|----------------------------------------------|---|---|---------|
| ARCHITECT :            |                                              |   |   |         |
| DEALER :               |                                              |   |   |         |
| CONTRACTOR :           |                                              |   |   |         |
| LOCATION :             | SPECIAL INSTRUCTIONS :                       |   |   |         |
| DATE :                 |                                              |   |   |         |
| TAGGING INSTRUCTIONS : | SUBMITTAL APPROVAL :<br>(signature or stamp) |   |   |         |
|                        |                                              |   |   |         |