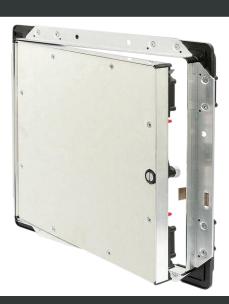

## DESCRIPTION

This is a concealed hardware gypsum wallboard access panel that blends seamlessly into your wall or ceiling. Once installed and finished to match the surrounding surface, a clean 1/16" reveal is all that remains visible. All elegant and functional surface treatments can be applied to the door as well. A continuous perimeter gasket in the frame guarantees acoustic integrity of the solid GWB.

## **FEATURES**

- Strong concealed aluminum frame and hardware

- Concealed mechanical touch-latch
- -Lift-out doors with safety cables - Moisture resistant GWB inlay
- Perimeter gasket (air & smoke tight)

#### HINGE:

- Free pivoting hinge - Door can be removed for maximum clearance
- SOUND TRANSMISSION: - This access panel will not reduce the STC rating of the assembly

#### LATCH:

- Concealed touch latch (standard)
- Cam latch (optional) Tamper resistant cam latch (optional)
- Keyed lock (optional)

#### FRAME:

- Recessed aluminum extrusions
- Frame acts as finishing edge 1/16" (2mm) Gap between frame and door

For a complete list of options visit www.AcudorAccessPanels.com

To view Pricing and Additional Product Info.