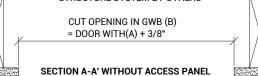

### DIMENSIONS AND APPEARANCE

FOR WALLBOARD FINISHING

# PROJECT DATA

DOOR LENGTH(A)

FRONT

**Custom Sizes Available - Fast!** 

| PROJECT NAME :         | QTY                                          | w | н | OPTIONS |
|------------------------|----------------------------------------------|---|---|---------|
| ARCHITECT :            |                                              |   |   |         |
| DEALER :               |                                              |   |   |         |
| CONTRACTOR :           |                                              |   |   |         |
| LOCATION :             | SPECIAL INSTRUCTIONS :                       |   |   |         |
| DATE :                 |                                              |   |   |         |
| TAGGING INSTRUCTIONS : | SUBMITTAL APPROVAL :<br>(signature or stamp) |   |   |         |
|                        |                                              |   |   |         |